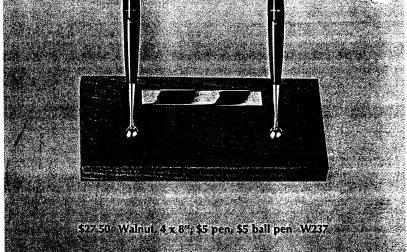

\$55 Green onyx, 31/4 x 81/2", two \$6 pens 3B8

## **PARKER DESK SETS**

Very special gifts . . . for very special people . . . on very special occasions



March, 1971



\$50 Jet crystal, 4 x 101/2", two \$6 pens 3C1



\$47.50 Mexican onyx, 4 x 101/2", two \$6 pens 3BU



\$45 Walnut with stoneware cup and letter opener, 31/4 x 81/2", two \$6 pens 3BF









\$35 Walnut with stoneware cup and letter opener, 31/4 x 81/2", \$6 pen 3B3



\$35 Green onyx,  $3\frac{1}{4} \times 5\frac{1}{2}$ ", \$6 pen 3AH



\$35 Walnut with tools in compartment, 4 x 9¾", \$5 ball pen W163



\$32.50 Jet Crystal, 31/4 x 81/2", \$6 pen 3AV











\$10 Molded jet crystal, 3¾ x 3¾", \$2.50 soft tip pen J161



\$7.50 Perpetual calendar, solid brass case, shows day, date and month 002A



\$7.50 Red secretarial set, adhesive base, 3¾ x 41/8", ball pen with chain B179



\$7.50 Blue secretarial set, adhesive base, 3¾ x 4½", ball pen with chain B189



Simulated slate security set, adhesive base 3-3/4 x 4-1/8", ball pen with chain 3A2 \$4.95 Set without adhesive base 3A6





Simulated elm burl inlay, 3-3/4 x 4-1/8", ball pen B169

\$3.95 Simulated slate, \$2 ball pen, 93/. w 41/.// 9A9



Maker of the world's most wanted pens



\$20 Eight-day clock, with



\$10 Molded jet crystal, 3¾ x 3¾", \$2.50 soft tip pen J161



\$7.50 Perpetual calendar, solid brass case, shows day, date and month 002A



\$7.50 Red secretarial set, ad